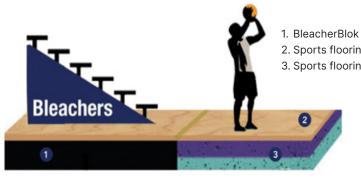

## **BLEACHERBLOK® SV**

**BleacherBlok®SV** provides a seamless look across the entire gym while adding durability under the bleachers.

Installed beneath our Surface sports flooring, BleacherBlok® SV enhances indent resistance exactly where it's needed, improving the performance of our sports flooring systems. It's the perfect solution for both permanent and mobile bleacher setups.

Together, Surface products and BleacherBlok® offer superior support beyond bleachers, making them ideal for rolling sports like roller skating, rollerblading, and wheelchair sports.

- 2. Sports flooring surface
- 3. Sports flooring backing